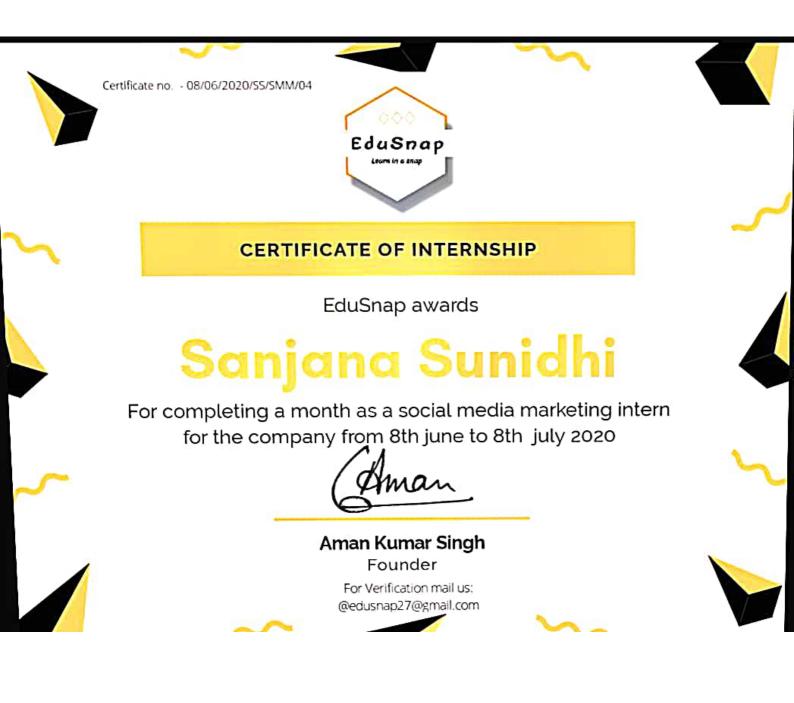

We wish you all the best for your future !

MR. SHIVAS BEHL VICE PRESIDENT YOUNITY.IN

THIS IS PRESENTED TO

Sanjana Sunidhi

for her outstanding performance during the internship. We can proudly say that she would be an asset for any organization's growth

OXYGARDEN PVT. LTD DIRECTOR Astri

MR. ABHISHEK GUPTA Founder-CEO

DATE 14-10-2020

Certificate no.-08/06/2020/SS/SMM/MC

...

0

...

0

### Certificate of Appreciation

THIS IS PRESENTED TO

Sanjana Sunidhi

For extraordinary performance as social media marketing intern in EduSnap from 8th June to 8th July ,2020

Aman Kumar Singh

For verification mail us : edusnap27@gmail.com