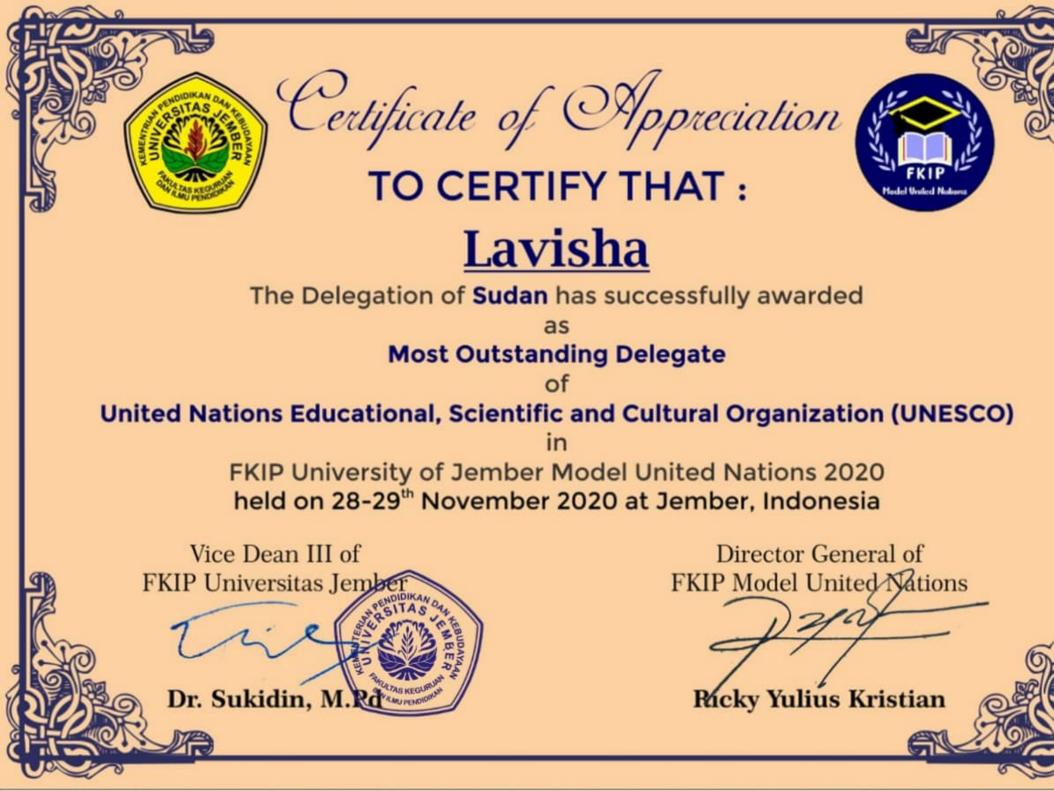

# THIS CERTIFICATE ATTESTS THAT Lavisha

**PARTICIPATED AS A REPRESENTATIVE OF** 

### CAMEROON

# IN THE WORK OF THE HUMAN RIGHTS COUNCIL

RECTOR OF MGIMO-UNIVERSITY Chairman of the United Nations Association of Russia

ANATOLY TORKUNOV

### Certificate of Participation Lavisha

was selected as a youth delegate to attend the Regional Dialogue on Youth Empowerment for Climate Actions, designed to enhance youth empowerment for climate actions in the lead up to the Asia-Pacific Climate Week and the COP 26 in the United Kingdom and beyond.

+ +

The virtual dialogue was co-convened by UNDP Bangkok Regional Hub, UNICEF East Asia and the Pacific Regional Office, UNICEF Regional Office for South Asia, UNFCCC Regional Collaboration Centre – Bangkok, British Council, YOUNGO, Movers Programme, and 2030 Youth Force.

#### Indonesian Ministry of Education and Culture University of Jember Faculty of Teacher Training and Education Jl. Kalimantan No. 37, Kampus Tegalboto, Jember 68121

Phone. 0331-334988, Fax. 0331-332475

is proudly presented to

### Lavisha

in recognition of your participation as Delegate of Online FKIP University of Jember Model United Nations 2020 "ENSURING THE RIGHT OF CHILDREN FOR BETTER LIFE AND FUTURE" held on 28-29<sup>th</sup> November 2020 at Jember, Indonesia

Vice Dean III of FKIP Universitas Lember Dr. Sukidin, MPd Director General of FKIP Model United Nations

**Ricky Yulius Kristian** 