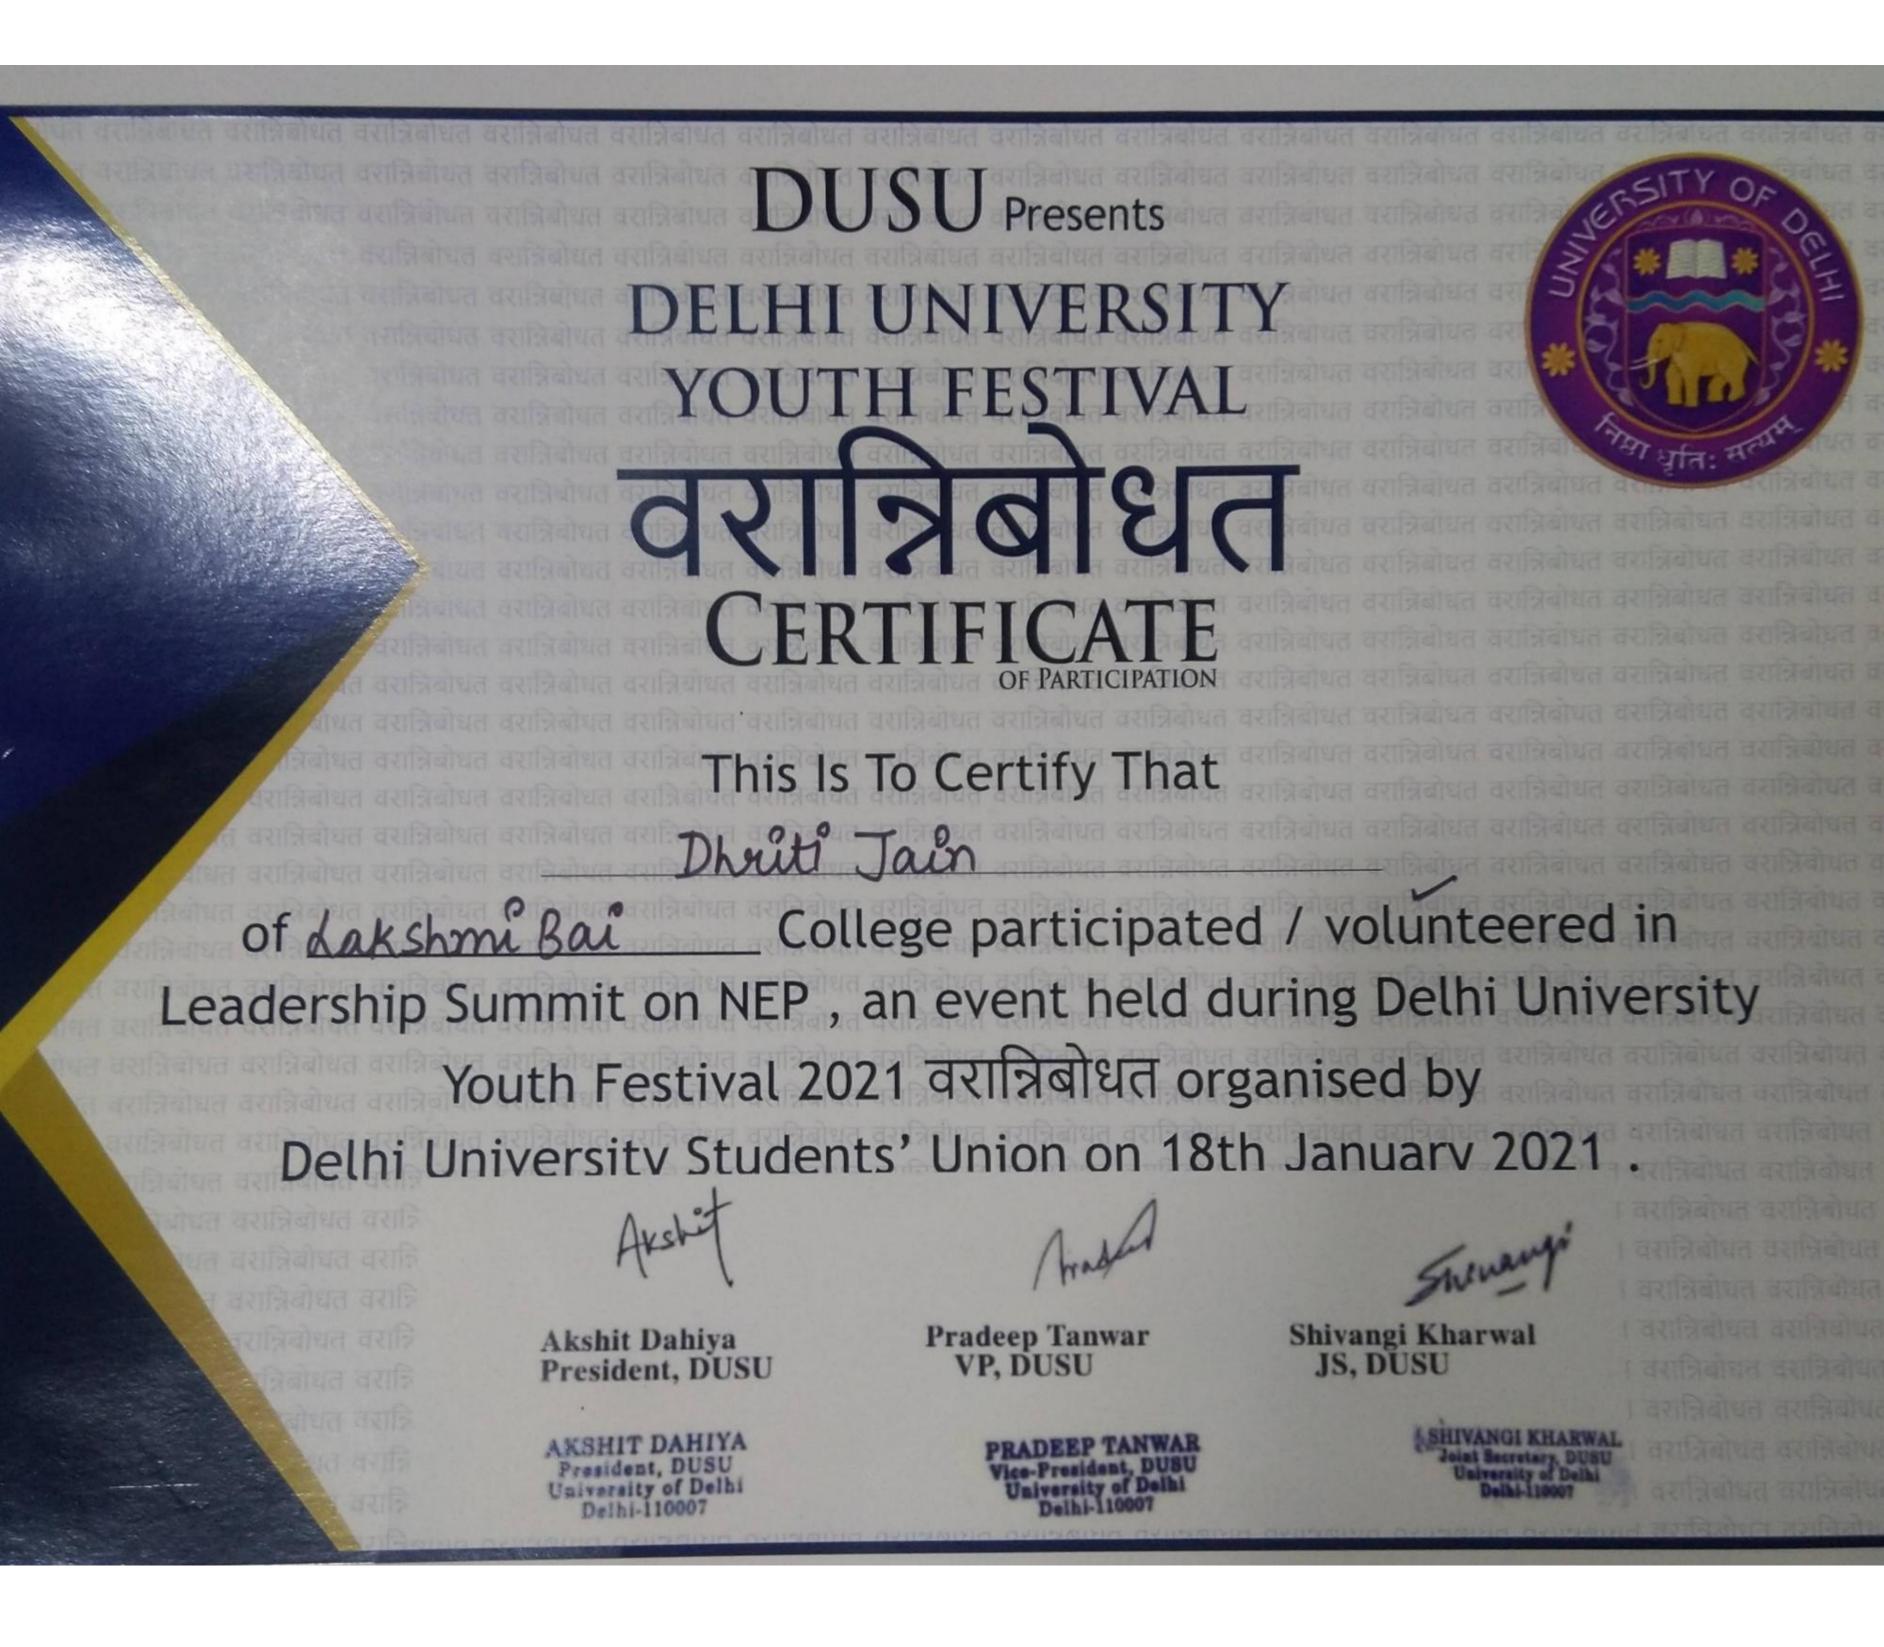

It was a great pleasure working with Savera Grover for her internship duration and she proved herself as one of the most important assets of the organization. We wish you all the best for your future endeavours.